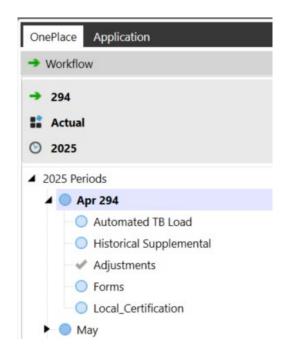

## Workflows

| OnePlace Application              | MarginCentralUpload.Forms - SS - 20     Input Forms Input Forms Started | 025 (Apr 2024 - Mar 2025)                                                                                                                                                                                                                                                                                                                                                                                                                                                                                                                                                                                                                                                                                                                                                                                                                                                                                                                                                                                                                                                                                                                                                                                                                                                                                                                                                                                                                                                                                                                                                                                                                                                                                                                                                                                                                                                                                                                                                                                                                                                                                                      |                |              |                         |              |                  |        | -              |                |  |  |  |  |  |
|-----------------------------------|-------------------------------------------------------------------------|--------------------------------------------------------------------------------------------------------------------------------------------------------------------------------------------------------------------------------------------------------------------------------------------------------------------------------------------------------------------------------------------------------------------------------------------------------------------------------------------------------------------------------------------------------------------------------------------------------------------------------------------------------------------------------------------------------------------------------------------------------------------------------------------------------------------------------------------------------------------------------------------------------------------------------------------------------------------------------------------------------------------------------------------------------------------------------------------------------------------------------------------------------------------------------------------------------------------------------------------------------------------------------------------------------------------------------------------------------------------------------------------------------------------------------------------------------------------------------------------------------------------------------------------------------------------------------------------------------------------------------------------------------------------------------------------------------------------------------------------------------------------------------------------------------------------------------------------------------------------------------------------------------------------------------------------------------------------------------------------------------------------------------------------------------------------------------------------------------------------------------|----------------|--------------|-------------------------|--------------|------------------|--------|----------------|----------------|--|--|--|--|--|
| Workflow     MarginCentralUpload  | ▲ I I I I I Complete Form                                               |                                                                                                                                                                                                                                                                                                                                                                                                                                                                                                                                                                                                                                                                                                                                                                                                                                                                                                                                                                                                                                                                                                                                                                                                                                                                                                                                                                                                                                                                                                                                                                                                                                                                                                                                                                                                                                                                                                                                                                                                                                                                                                                                |                |              |                         |              |                  |        |                |                |  |  |  |  |  |
| SS SS                             | <ul> <li>Workflow Forms</li> <li>Required</li> </ul>                    | Form Form Audit                                                                                                                                                                                                                                                                                                                                                                                                                                                                                                                                                                                                                                                                                                                                                                                                                                                                                                                                                                                                                                                                                                                                                                                                                                                                                                                                                                                                                                                                                                                                                                                                                                                                                                                                                                                                                                                                                                                                                                                                                                                                                                                |                |              |                         |              |                  |        |                |                |  |  |  |  |  |
| O 2025                            | - 3001_Input_Footwear                                                   | O H I 🗎 🚺                                                                                                                                                                                                                                                                                                                                                                                                                                                                                                                                                                                                                                                                                                                                                                                                                                                                                                                                                                                                                                                                                                                                                                                                                                                                                                                                                                                                                                                                                                                                                                                                                                                                                                                                                                                                                                                                                                                                                                                                                                                                                                                      |                |              | Drive                   | r Inputs for | Footwear         |        |                |                |  |  |  |  |  |
| ▲ 2025 Periods                    | 3002_Input_NonFootwear                                                  |                                                                                                                                                                                                                                                                                                                                                                                                                                                                                                                                                                                                                                                                                                                                                                                                                                                                                                                                                                                                                                                                                                                                                                                                                                                                                                                                                                                                                                                                                                                                                                                                                                                                                                                                                                                                                                                                                                                                                                                                                                                                                                                                | VAT % (Adults) | VAT % (Kids) | Contingency %<br>1 None | FET %        | Mark Up (Adults) |        | Mark Up (Kids) | 1 Distributors |  |  |  |  |  |
| 4 🔵 2025 (Apr 2024 - Mar 2025)    | Solutional                                                              | 🔩 CAN - Canada                                                                                                                                                                                                                                                                                                                                                                                                                                                                                                                                                                                                                                                                                                                                                                                                                                                                                                                                                                                                                                                                                                                                                                                                                                                                                                                                                                                                                                                                                                                                                                                                                                                                                                                                                                                                                                                                                                                                                                                                                                                                                                                 |                |              | 2.8000%                 |              | 1.4000           | 4.7000 | 1.8000         | 3.4000         |  |  |  |  |  |
| <ul> <li>ProductTables</li> </ul> |                                                                         | 😫 USA - United States of America                                                                                                                                                                                                                                                                                                                                                                                                                                                                                                                                                                                                                                                                                                                                                                                                                                                                                                                                                                                                                                                                                                                                                                                                                                                                                                                                                                                                                                                                                                                                                                                                                                                                                                                                                                                                                                                                                                                                                                                                                                                                                               |                |              | 2.8000%                 |              | 2.0000           | 3.4000 | 2.2000         | 3.9000         |  |  |  |  |  |
| <ul> <li>ImportDemand</li> </ul>  |                                                                         | 🔩 AUS - Australia                                                                                                                                                                                                                                                                                                                                                                                                                                                                                                                                                                                                                                                                                                                                                                                                                                                                                                                                                                                                                                                                                                                                                                                                                                                                                                                                                                                                                                                                                                                                                                                                                                                                                                                                                                                                                                                                                                                                                                                                                                                                                                              |                |              | 2.3000%                 |              | 1.4000           | 3.4000 | 1.8000         | 2.6000         |  |  |  |  |  |
| MportFOB                          |                                                                         | 🔩 CHN - China                                                                                                                                                                                                                                                                                                                                                                                                                                                                                                                                                                                                                                                                                                                                                                                                                                                                                                                                                                                                                                                                                                                                                                                                                                                                                                                                                                                                                                                                                                                                                                                                                                                                                                                                                                                                                                                                                                                                                                                                                                                                                                                  |                |              | 2.0000%                 | 65.0000%     | 2.4000           | 2.3000 | 1.4000         | 2.0000         |  |  |  |  |  |
| <ul> <li>ImportRRP</li> </ul>     |                                                                         | 🔩 HKG - Hong Kong, SAR China                                                                                                                                                                                                                                                                                                                                                                                                                                                                                                                                                                                                                                                                                                                                                                                                                                                                                                                                                                                                                                                                                                                                                                                                                                                                                                                                                                                                                                                                                                                                                                                                                                                                                                                                                                                                                                                                                                                                                                                                                                                                                                   |                |              | 2.5000%                 |              | 2.0000           | 2.0000 | 1.8000         | 2.3000         |  |  |  |  |  |
| MarginCentralUpload.Forms         |                                                                         | 🔩 JPN - Japan                                                                                                                                                                                                                                                                                                                                                                                                                                                                                                                                                                                                                                                                                                                                                                                                                                                                                                                                                                                                                                                                                                                                                                                                                                                                                                                                                                                                                                                                                                                                                                                                                                                                                                                                                                                                                                                                                                                                                                                                                                                                                                                  |                |              | 3.0000%                 |              | 2.2000           | 2.3000 | 1.4000         | 2.3000         |  |  |  |  |  |
| <ul> <li>ImportTargets</li> </ul> |                                                                         | 🔩 KOR - Korea (South)                                                                                                                                                                                                                                                                                                                                                                                                                                                                                                                                                                                                                                                                                                                                                                                                                                                                                                                                                                                                                                                                                                                                                                                                                                                                                                                                                                                                                                                                                                                                                                                                                                                                                                                                                                                                                                                                                                                                                                                                                                                                                                          |                |              | 2.8000%                 | 55.0000%     | 2.2000           | 3.4000 | 2.2000         | 2.0000         |  |  |  |  |  |
|                                   |                                                                         | 4 DEU - Germany                                                                                                                                                                                                                                                                                                                                                                                                                                                                                                                                                                                                                                                                                                                                                                                                                                                                                                                                                                                                                                                                                                                                                                                                                                                                                                                                                                                                                                                                                                                                                                                                                                                                                                                                                                                                                                                                                                                                                                                                                                                                                                                | 19.0000%       | 19.0000%     | 2.0000%                 |              | 2.2000           | 4.3000 | 2.1000         | 4.7000         |  |  |  |  |  |
|                                   |                                                                         | 4 FRA - France                                                                                                                                                                                                                                                                                                                                                                                                                                                                                                                                                                                                                                                                                                                                                                                                                                                                                                                                                                                                                                                                                                                                                                                                                                                                                                                                                                                                                                                                                                                                                                                                                                                                                                                                                                                                                                                                                                                                                                                                                                                                                                                 | 20.0000%       | 20.0000%     | 3.0000%                 |              | 3.0000           | 5.2000 | 2.5000         | 3.0000         |  |  |  |  |  |
|                                   |                                                                         | 🔩 ITA - Italy                                                                                                                                                                                                                                                                                                                                                                                                                                                                                                                                                                                                                                                                                                                                                                                                                                                                                                                                                                                                                                                                                                                                                                                                                                                                                                                                                                                                                                                                                                                                                                                                                                                                                                                                                                                                                                                                                                                                                                                                                                                                                                                  | 22.0000%       | 22.0000%     | 3.0000%                 |              | 1.8000           | 5.2000 | 1.6000         | 3.9000         |  |  |  |  |  |
|                                   |                                                                         | and the second s | 21.0000%       | 21.0000%     | 2.8000%                 |              | 2.8000           | 3.0000 | 1.6000         | 4.3000         |  |  |  |  |  |
|                                   |                                                                         | 4 ESP - Spain                                                                                                                                                                                                                                                                                                                                                                                                                                                                                                                                                                                                                                                                                                                                                                                                                                                                                                                                                                                                                                                                                                                                                                                                                                                                                                                                                                                                                                                                                                                                                                                                                                                                                                                                                                                                                                                                                                                                                                                                                                                                                                                  | 21.0000%       | 21.0000%     | 2.0000%                 |              | 2.5000           | 5.2000 | 2.5000         | 3.9000         |  |  |  |  |  |
|                                   |                                                                         | 4 GBR - United Kingdom                                                                                                                                                                                                                                                                                                                                                                                                                                                                                                                                                                                                                                                                                                                                                                                                                                                                                                                                                                                                                                                                                                                                                                                                                                                                                                                                                                                                                                                                                                                                                                                                                                                                                                                                                                                                                                                                                                                                                                                                                                                                                                         | 20.0000%       | 0.0000%      | 2.0000%                 |              | 2.8000           | 5.2000 | 2.8000         | 3.9000         |  |  |  |  |  |
|                                   |                                                                         | 4 POL - Poland                                                                                                                                                                                                                                                                                                                                                                                                                                                                                                                                                                                                                                                                                                                                                                                                                                                                                                                                                                                                                                                                                                                                                                                                                                                                                                                                                                                                                                                                                                                                                                                                                                                                                                                                                                                                                                                                                                                                                                                                                                                                                                                 | 23.0000%       | 23.0000%     | 2.0000%                 |              | 2.3000           | 3.0000 | 1.6000         | 3.9000         |  |  |  |  |  |
|                                   |                                                                         | 1 SWE - Sweden                                                                                                                                                                                                                                                                                                                                                                                                                                                                                                                                                                                                                                                                                                                                                                                                                                                                                                                                                                                                                                                                                                                                                                                                                                                                                                                                                                                                                                                                                                                                                                                                                                                                                                                                                                                                                                                                                                                                                                                                                                                                                                                 | 25.0000%       | 25.0000%     | 2.0000%                 |              | 1.7000           | 4.7000 | 1.6000         | 5.2000         |  |  |  |  |  |

Simple, central workflow process for whole process

If requirements dictated, responsibilities could be devolved to separate workflows – e.g. Demand Volumes uploaded regionally

Ø onestream